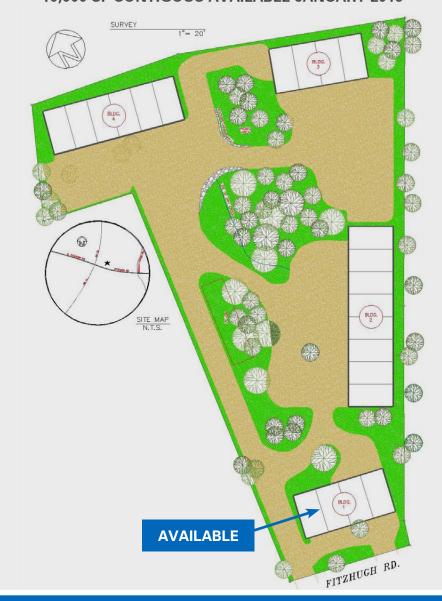

# **FOR LEASE**

# FITZHUGH BUSINESS PARK

16746 FITZHUGH ROAD, DRIPPING SPRINGS, TX 78620

### PROPERTY DESCRIPTION

This 29,000 SF commercial complex is nextled in a heavily treed four acre parcel in Dripping Springs.

Located on Fitzhugh Road just 200' from Highway 12 in Dripping Springs, TX this project has great access to Austin and to Lakeway using either Highway 290 or Highway 71.



#### SITE PLAN

### 10,000 SF CONTIGOUS AVAILABLE JANUARY 2013





# **AVAILABLE**OFFICE OR RETAIL

Under construction for March/ April occupancy. Up to 3,200 SF, retail or office frontage on Fitzhugh Road, signage available on building, can be divided into offices or stores from approximately 800 SF up to the 3,200 SF. Fully finished interior available, traditional classic Western exterior design.

Rent 800 SF at \$695/mo for office or retail in Building 1. Taking deposits NOW.