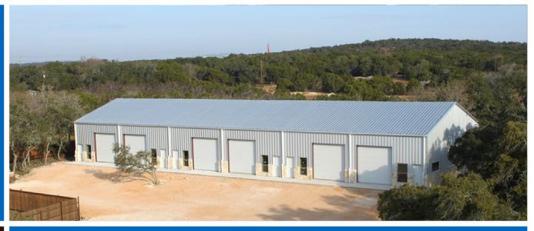

### PROPERTY DESCRIPTION

This 29,000 SF commercial complex is nextled in a heavily treed four acre parcel in Dripping Springs.

Located on Fitzhugh Road just 200' from Highway 12 in Dripping Springs, TX this project has great access to Austin and to Lakeway using either Highway 290 or Highway 71.